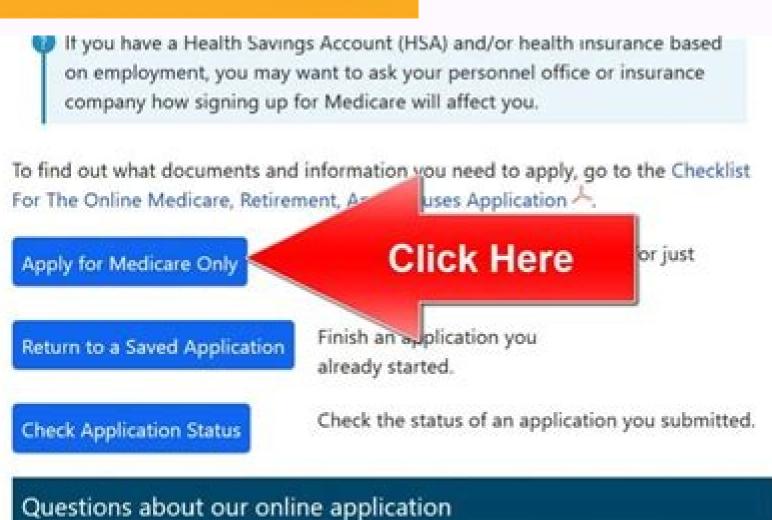

**Enrollment form for medicare part a** 

I'm not robot!





## Medicare.gov

The Official U.S. Government Site for Medicare

Sign Up / Change Plans

Your Medicare Costs What Medicare Covers Drug Coverage (Part D)







Application for enrollment in medicare part b employer form. Apply for medicare part b sep enrollment form. Application for enrollment in medicare part a. Form cms 40b application for enrollment in medicare part b. Do you sign up for medicare part a. Application for enrollment in medicare part a form.

enrollment in medicare part a form.

You can find most Medicare forms on Medicare forms on Medicare enrollment formIf you are trying to do. Below are some common situations where you may need to submit a form to Medicare enrollment formIf you are trying to do. Below are some common situations where you may need to submit a form to M